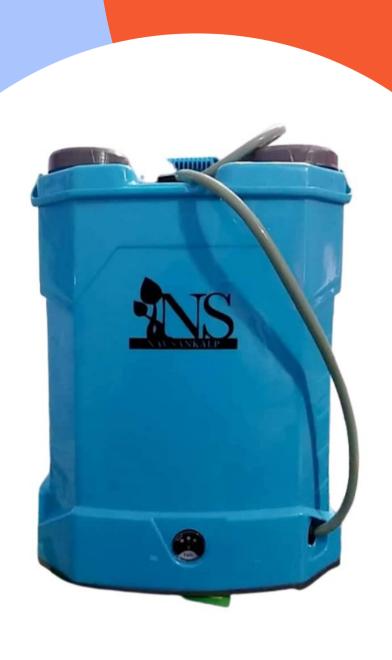

### NS AGRO HEAVY DUTY SPRAY

Heavy Duty Spray Pump: It is 12/12 Heavy Duty
Spray Pump
Multi-Purpose: sprayer
for indoor and outdoor
use. This sturdy sprayer is
compatible with most
commercial liquid
fertilizers, weed killers,
pesticides, herbicides &
fungicides.

### NS AGRO TWO IN ONE SPRAY

Two in One Spray Pump: It is 12/12 Two in One Spray Pump Multi-Purpose: sprayer for indoor and outdoor use. This sturdy sprayer is compatible with most commercial liquid fertilizers, weed killers, pesticides, herbicides & fungicides.

#### NS AGRO SINGLE SPRAY

Single Spray Pump: It is 12/8 Single Spray Pump Multi-Purpose: sprayer for indoor and outdoor use. This sturdy sprayer is compatible with most commercial liquid fertilizers, weed killers, pesticides, herbicides & fungicides.

#### NS AGRO SPRAY PUMP

Spray Pump: It is 12/12
Spray Pump
Multi-Purpose: sprayer
for indoor and outdoor
use. This sturdy sprayer
is compatible with most
commercial liquid
fertilizers, weed killers,
pesticides, herbicides &
fungicides.