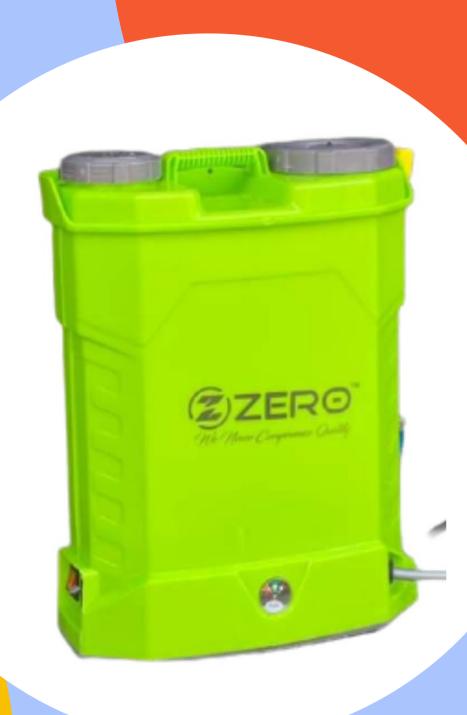

### NS AGRO HEAVY DUTY SPRAY

Heavy Duty Spray Pump: It is 12/12 Heavy Duty
Spray Pump
Multi-Purpose: sprayer
for indoor and outdoor
use. This sturdy sprayer is
compatible with most
commercial liquid
fertilizers, weed killers,
pesticides, herbicides &
fungicides.

### NS AGRO TWO IN ONE SPRAY

Two in One Spray Pump: It is 12/12 Two in One Spray Pump Multi-Purpose: sprayer for indoor and outdoor use. This sturdy sprayer is compatible with most commercial liquid fertilizers, weed killers, pesticides, herbicides & fungicides.

#### NS AGRO SINGLE SPRAY

Single Spray Pump: It is 12/8 Single Spray Pump Multi-Purpose: sprayer for indoor and outdoor use. This sturdy sprayer is compatible with most commercial liquid fertilizers, weed killers, pesticides, herbicides & fungicides.

#### NS AGRO SPRAY PUMP

Spray Pump: It is 12/12
Spray Pump
Multi-Purpose: sprayer
for indoor and outdoor
use. This sturdy sprayer
is compatible with most
commercial liquid
fertilizers, weed killers,
pesticides, herbicides &
fungicides.