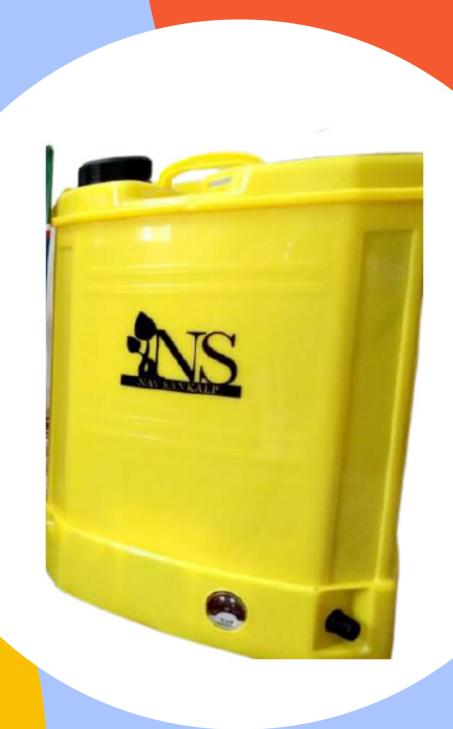

### NS AGRO HEAVY DUTY SPRAY

Heavy Duty Spray Pump: It is 12/12 Heavy Duty
Spray Pump
Multi-Purpose: sprayer
for indoor and outdoor
use. This sturdy sprayer is
compatible with most
commercial liquid
fertilizers, weed killers,
pesticides, herbicides &
fungicides.

### NS AGRO TWO IN ONE SPRAY

Two in One Spray Pump: It is 12/12 Two in One Spray Pump Multi-Purpose: sprayer for indoor and outdoor use. This sturdy sprayer is compatible with most commercial liquid fertilizers, weed killers, pesticides, herbicides & fungicides.

#### NS AGRO SINGLE SPRAY

Single Spray Pump: It is 12/8 Single Spray Pump Multi-Purpose: sprayer for indoor and outdoor use. This sturdy sprayer is compatible with most commercial liquid fertilizers, weed killers, pesticides, herbicides & fungicides.

#### NS AGRO SPRAY PUMP

Spray Pump: It is 12/12
Spray Pump
Multi-Purpose: sprayer
for indoor and outdoor
use. This sturdy sprayer
is compatible with most
commercial liquid
fertilizers, weed killers,
pesticides, herbicides &
fungicides.